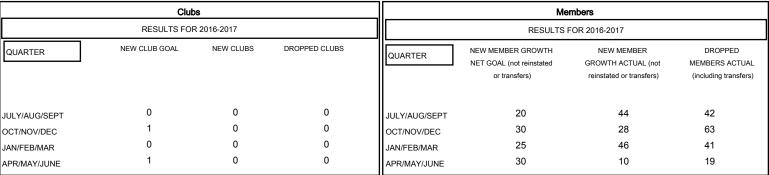

## GOALS AND ACTUAL NEW CLUBS CUMULATIVE

1,183 (70.63%) 492 (29.37%)

| DROPPED CLUBS: 0 |     |
|------------------|-----|
| DROPPED MEMBERS  |     |
| DECEASED         | 19  |
| CLUB CANCELLED   | 0   |
| OTHER            | 146 |
| TOTAL            | 165 |