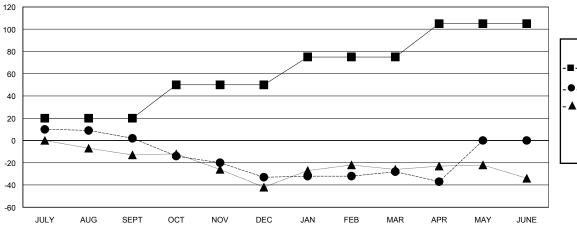

## GOALS AND ACTUAL MEMBERS CUMULATIVE

| <b>-</b> | NEW MEMBER GROWTH NET GOAL |  |
|----------|----------------------------|--|
| •-       | NEW MEMBER GROWTH ACTUAL   |  |

- ▲ - LAST YEAR MEMBERSHIP ACTUAL

1,183 (70.63%) 492 (29.37%)

| DROPPED CLUBS: 0 |     |
|------------------|-----|
| DROPPED MEMBERS  |     |
| DECEASED         | 19  |
| CLUB CANCELLED   | 0   |
| OTHER            | 146 |
| TOTAL            | 165 |